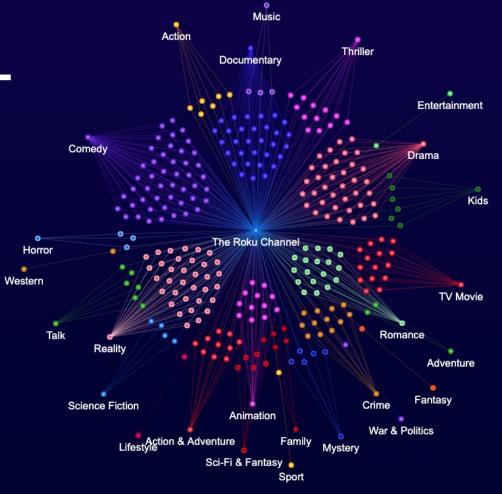

## THE ROKU CHANNEL GENRE DISPERSION

Drama, Comedy: Includes Quibi Libraries

Documentary, Reality:

More Recent Investments