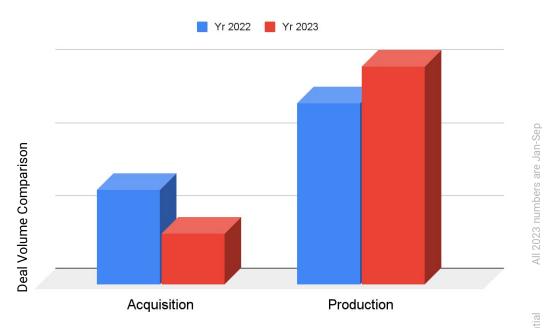

# ROKU MIXING IT UP WITH ROSTER OF ORIGINAL PRODUCTIONS & ACQUISITIONS

- Roku acquired 75+ Quibi Originals in 2021;.Deal Value est. <100MN\$;</li>
   Boosted AVOD catalog
- That explains their lower acquisitions over the last two years
- Roku Productions have focused on Hispanic, Unscripted and Reality