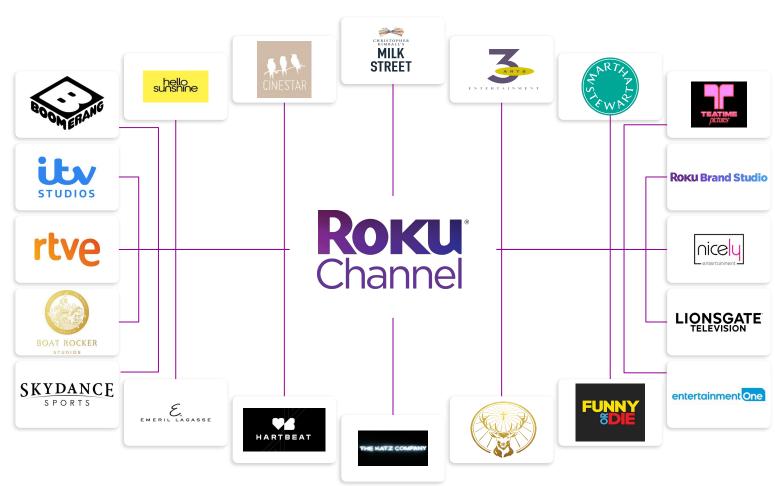

ku Productions have focused on Hispanic, Unscripted and Reality





## ROKU MIXING IT UP WITH ROSTER OF ORIGINAL PRODUCTIONS & ACQUISITIONS

#### **Acquisitions**

- Continues to build on catalog:
  - Preschool content and Kids animation
  - K-Dramas from C.J FNM
  - Festive Specials & Holiday content
  - Cooking Reality content

#### **Productions**

- Recent production projects focus on:
  - Hispanic Dramas with Spanish Originals
  - US Focussed Unscripted Sports Documentaries
  - Reality Formats & Spin-offs

#### **Pre-School**



**K-Dramas** 



Reality



Hispanic



**Sports Docs** 



**Reality Formats** 



## THE ROKU CHANNEL GENRE DISPERSION

Drama, Comedy: Includes Quibi Libraries

Documentary, Reality:

More Recent Investments



#### **ROKU CHANNEL AND THEIR TOP PARTNERS**



#### **ROKU AND THEIR THIRD PARTY DEVELOPER PARTNERS**







### Thank You.



⊠info@vitrina.ai